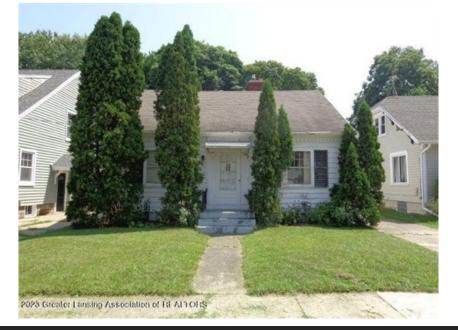

## \$ 64,900

## 1835 Stirling Ave, Lansing, MI 48910

- » Beds: 2 | Baths: 1 Full
- » MLS #: 275010
- $\,$  » Single Family  $\,$  | 849  $\rm ft^{2}\,$  | Lot: 4,792  $\rm ft^{2}$
- » More Info: 1835StirlingAve.IsForSale.com

Jeff Bone (517) 694-7653 jeff.bone@c21affiliated.com

Affiliated 4170 Charlar Drive Holt, MI 48842 (517) -69-4-76

Remarks

Here"s a cute and cozy home! This home features a spacious living room with original, hardwood floors, and a gas fireplace. Two good-sized bedrooms each have original hardwood floors and their own closets. The combo kitchen/dining room has all appliances and a back door to access the yard and detached two-car garage. A huge, walk-up attic features lots of room for additional storage. The full-size basement contains a newer furnace and water heater. Very solid throughout. Minutes away from grocery and retail shopping areas. Don"t miss this fantastic opportunity.